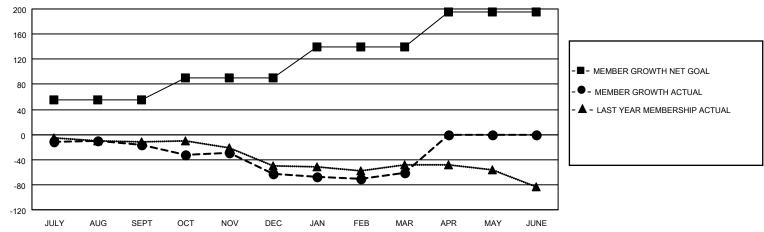

#### GOALS AND ACTUAL MEMBERS CUMULATIVE

| DROPPED CLUBS: 0           |     | 17 CLUBS OF 39 ADDED 1 OR MORE<br>NEW MEMBERS | GENDER DISTRIBUTION  MALE 732 (62.03%) |              |     |
|----------------------------|-----|-----------------------------------------------|----------------------------------------|--------------|-----|
| DROPPED MEMBERS            |     |                                               | FEMALE                                 | 448 (37.97%) |     |
| DECEASED                   | 14  | CLICK HERE FOR CUMULATIVE                     | TOTAL FAMILY UNIT MEMBERS              |              | 329 |
| CLUB CANCELLED 0 OTHER 106 |     | MEMBERSHIP DATA                               | FAMILY MEMBERS PAYING HALF             |              | 169 |
| TOTAL                      | 120 |                                               |                                        |              |     |

## District 19 G

| Clubs         |               |             |               | Members               |                         |                         |                                                    |  |
|---------------|---------------|-------------|---------------|-----------------------|-------------------------|-------------------------|----------------------------------------------------|--|
|               | RESULTS FOR   | R 2020-2021 |               | RESULTS FOR 2020-2021 |                         |                         |                                                    |  |
| QUARTER       | NEW CLUB GOAL | NEW CLUBS   | DROPPED CLUBS | QUARTER MEI           | MBER GROWTH NET<br>GOAL | MEMBER GROWTH<br>ACTUAL | DROPPED<br>MEMBERS ACTUAL<br>(including transfers) |  |
| JULY/AUG/SEPT | 1             | 0           | 0             | JULY/AUG/SEPT         | 55                      | 32                      | 40                                                 |  |
| OCT/NOV/DEC   | 0             | 0           | 0             | OCT/NOV/DEC           | 35                      | 16                      | 60                                                 |  |
| JAN/FEB/MAR   | 0             | 0           | 0             | JAN/FEB/MAR           | 50                      | 23                      | 20                                                 |  |
| APR/MAY/JUNE  | 1             | 0           | 0             | APR/MAY/JUNE          | 55                      | 0                       | 0                                                  |  |