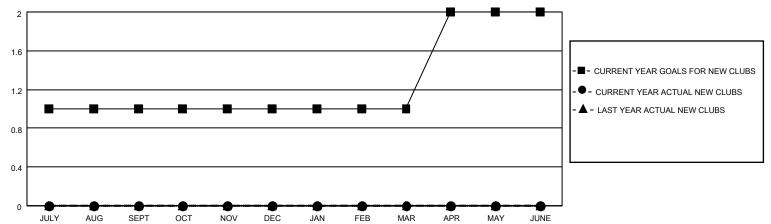

### GOALS AND ACTUAL NEW CLUBS CUMULATIVE

## District 19 G

| Clubs         |               |             |               | Members               |                         |                         |                                                    |  |
|---------------|---------------|-------------|---------------|-----------------------|-------------------------|-------------------------|----------------------------------------------------|--|
|               | RESULTS FOR   | R 2020-2021 |               | RESULTS FOR 2020-2021 |                         |                         |                                                    |  |
| QUARTER       | NEW CLUB GOAL | NEW CLUBS   | DROPPED CLUBS | QUARTER MEI           | MBER GROWTH NET<br>GOAL | MEMBER GROWTH<br>ACTUAL | DROPPED<br>MEMBERS ACTUAL<br>(including transfers) |  |
| JULY/AUG/SEPT | 1             | 0           | 0             | JULY/AUG/SEPT         | 55                      | 32                      | 40                                                 |  |
| OCT/NOV/DEC   | 0             | 0           | 0             | OCT/NOV/DEC           | 35                      | 16                      | 60                                                 |  |
| JAN/FEB/MAR   | 0             | 0           | 0             | JAN/FEB/MAR           | 50                      | 23                      | 20                                                 |  |
| APR/MAY/JUNE  | 1             | 0           | 0             | APR/MAY/JUNE          | 55                      | 0                       | 0                                                  |  |